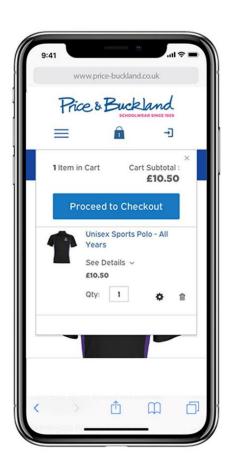

# **How to order**

Visit the school finder located on the Price and Buckland website or go directly to your school's online shop.

Browse the range and add items to your basket. Go to the checkout and enter your details. Await your order.

# How to pay

We accept the following payment methods:

Your card will be charged at the time of your order.