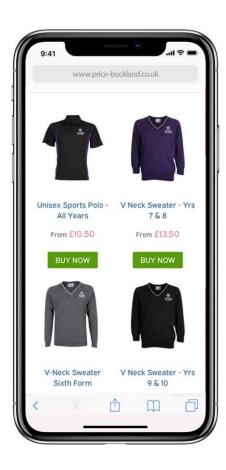

#### **School Uniform Information**

The information below shows all the garments you require along with prices, colours and sizes available. We have included a variety of plain items which can also be purchased from us.

# **How to order**

Visit the school finder located on the Price and Buckland website or go directly to your school's online shop.

Browse the range and add items to your basket. Go to the checkout and enter your details. Await your order.