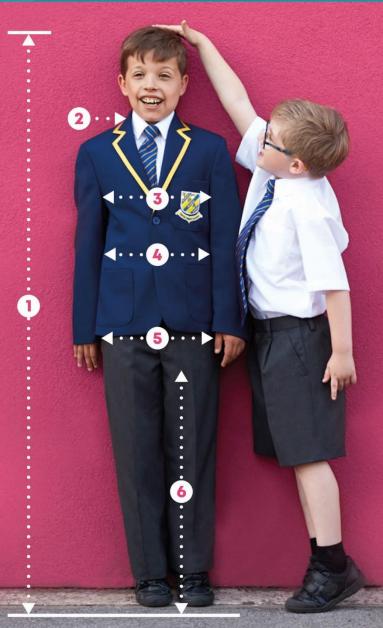

# HOW TO MEASURE YOUR CHILD

Price & Buckland Schoolwear has been created with the growing child in mind and for a comfortable fit. It is generous in size and durable.

We always recommend checking your child's measurements before buying by using our top tips to ensure the best fit.

# 1 HEIGHT

Without shoes, with the back against the wall place feet together flat on the floor. Measure from the top of the head to the ground.

# 2 NECK

Measure around the base of the neck where the shirt collar would normally sit. Leave a little room for comfort.

#### 3 CHEST

Measure the chest at the fullest part placing the tape close up under the arms.

# 4 WAIST

Measure around the natural waistline, at the narrowest part. Leave a little extra room for comfort.

# 5 HIPS

Standing straight, with heels together, measure around the fullest part.

# **6** INSIDE LEG

In bare feet take the measurement from the top of the inside leg to the floor.