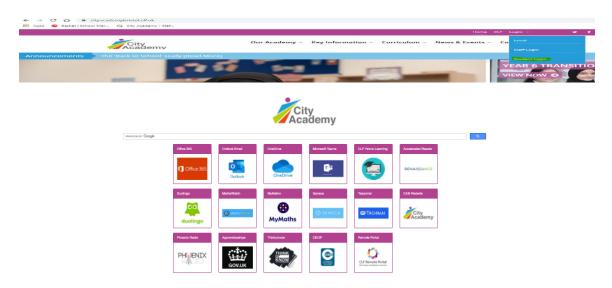

Students will follow their usual school timetable to allow them to continue to study a well sequenced curriculum, however the lesson time will be reduced from 55 minutes a session to 40 minutes a session to allow students a break from the screens. Sessions will begin at their usual scheduled time. Students will need to access their Microsoft Teams account from their student navigator, which all pupils will be familiar with. Students can access this from their Student Login page on our website <a href="https://cityacademybristol.clf.uk/">https://cityacademybristol.clf.uk/</a>, as highlighted below. If you are having issues with a password for the student navigator page, then please email <a href="mailto:forgottenpassword@cab.clf.uk">forgottenpassword@cab.clf.uk</a>, where one of our IT team will assist you.