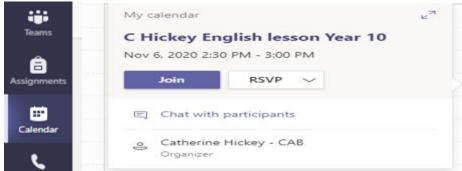

Once students have logged in to their accounts, they should click on the calendar icon as below. Their teachers will have invited them to their lesson. They should hover the mouse over the lesson, then click 'Join.' Their lesson will then begin.