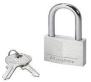

To secure the locker, students will need to purchase a padlock. Suitable padlocks can be purchased from Screwfix, Amazon or similar retailers. Examples of suitable padlocks are provided below.

The diameter of the shackle must be 6.5mm -7.5mm (this is approximately the thickness of a standard pencil for guidance). If it is smaller, the padlock will not lock.

Please note, if a key-based padlock is chosen, the school cannot be responsible for misplaced keys. For all types of padlocks, if a key is lost or a combination is forgotten, the padlock will need to be cut for access, and the school will not be responsible for damage or replacing it.