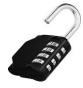

To secure the locker, students will need to purchase a padlock. Suitable padlocks can be purchased from Screwfix, Amazon or similar retailers. Examples of suitable padlocks are provided below.

The diameter of the shackle must be 6.5mm -7.5mm (this is approximately the thickness of a standard pencil for guidance). If it is smaller, the padlock will not lock.

Please note, if a key-based padlock is chosen, the school cannot be responsible for misplaced keys. For all types of padlocks, if a key is lost or a combination is forgotten, the padlock will need to be cut for access, and the school will not be responsible for damage or replacing it.

We have secured limited stock of combination locks at a cost of £4.00 that can be purchased via **<u>ParentPay only</u>**. If you require help activating or navigating your ParentPay account, please contact <u>luiza.parol@clf.uk</u>.